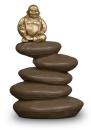

### 200023 Buddha urn with candle holder

Article number 200023 Shape / Symbol / Theme Religion, spirituality & symbolism Dimensions (h x w x d in cm) 36 x 29 x 20 Volume in liter 4.0 Suitable for Indoor