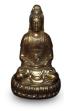

## 301378 **Guanyin/Kwan Yin**

## Buddha funeral urn Article number

301378 Shape / Symbol / Theme Religion, spirituality & symbolism Dimensions (h x w x d in cm) 14.5 cm - Ø 8.5 cm Volume in liter 0.04 Suitable for Indoor and outdoor