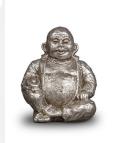

144.00

200624 Buddha Mini Urn for Cremation Ashes - silver

Article number 200624 Shape / Symbol / Theme Religion, spirituality & symbolism Dimensions (h x w x d in cm) 11 x 9 x 7 Volume in liter 0.1 Suitable for Indoor and outdoor