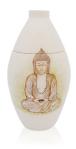

958.00

958.00

950.00

Hand painted urn 'Buddha'

> Article number 102023 Shape / Symbol / Theme Cylinder, Religion, spirituality & symbolism Dimensions (h x w x d in cm)  $H \pm 35 \text{ cm}$ Volume in liter 3.5 Suitable for Indoor