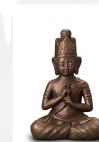

### 200021 Buddha funeral urn

Article number 200021 Shape / Symbol / Theme Religion, spirituality & symbolism Dimensions (h x w x d in cm) 36 x 29 x 20 Volume in liter 4.0 Suitable for Indoor and outdoor