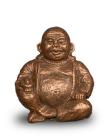

## 300044 Laughing Buddha urn bronze Article number

300044 Shape / Symbol / Theme Religion, spirituality & symbolism Dimensions (h x w x d in cm) 32.5 cm - Ø 27 cm Volume in liter 5.0 Suitable for Indoor and outdoor