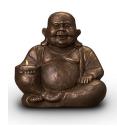

### 301270

### Laughing Buddha urn **Bronze with candle holder**

Article number 301270 Shape / Symbol / Theme Religion, spirituality & symbolism Dimensions (h x w x d in cm) 32.5 cm - Ø 27 cm Volume in liter 4.0

Suitable for Indoor and outdoor

1,430.00