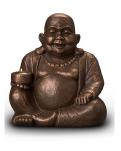

### 301270

### Laughing Buddha urn **Bronze with candle holder**

Article number 301270 Shape / Symbol / Theme Religion, spirituality & symbolism Dimensions (h x w x d in cm) 32.5 cm - Ø 27 cm Volume in liter 4.0

Suitable for Indoor and outdoor