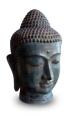

### 100624 Buddha funeral urn 'Head'

Article number 100624 Shape / Symbol / Theme Religion, spirituality & symbolism Dimensions (h x w x d in cm) 30 cm - Ø 19 cm Volume in liter 3.0 Suitable for Indoor and outdoor

1,310.00