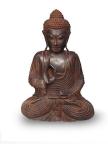

### 200021 Buddha funeral urn

Article number 200021 Shape / Symbol / Theme Religion, spirituality & symbolism Dimensions (h x w x d in cm) 36 x 29 x 20 Volume in liter 4.0 Suitable for Indoor and outdoor