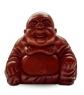

## 300044 Laughing Buddha urn bronze Article number

300044 Shape / Symbol / Theme Religion, spirituality & symbolism Dimensions (h x w x d in cm) 32.5 cm - Ø 27 cm Volume in liter 5.0 Suitable for Indoor and outdoor