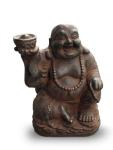

## 301378 **Guanyin/Kwan Yin**

## Buddha funeral urn Article number

301378 Shape / Symbol / Theme Religion, spirituality & symbolism Dimensions (h x w x d in cm) 14.5 cm - Ø 8.5 cm Volume in liter 0.04 Suitable for Indoor and outdoor

950.00