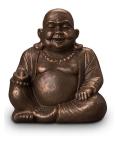

## 300044 Laughing Buddha urn bronze Article number

300044 Shape / Symbol / Theme Religion, spirituality & symbolism Dimensions (h x w x d in cm) 32.5 cm - Ø 27 cm Volume in liter 5.0 Suitable for Indoor and outdoor