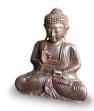

### 200021 Buddha funeral urn

Article number 200021 Shape / Symbol / Theme Religion, spirituality & symbolism Dimensions (h x w x d in cm) 36 x 29 x 20 Volume in liter 4.0 Suitable for Indoor and outdoor