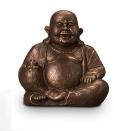

## 300044 Laughing Buddha urn bronze Article number

300044 Shape / Symbol / Theme Religion, spirituality & symbolism Dimensions (h x w x d in cm) 32.5 cm - Ø 27 cm Volume in liter 5.0 Suitable for Indoor and outdoor