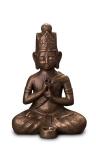

### 100624 Buddha funeral urn 'Head'

Article number 100624 Shape / Symbol / Theme Religion, spirituality & symbolism Dimensions (h x w x d in cm) 30 cm - Ø 19 cm Volume in liter 3.0 Suitable for Indoor and outdoor