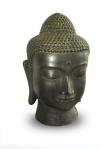

### 100624 Buddha funeral urn 'Head'

Article number 100624 Shape / Symbol / Theme Religion, spirituality & symbolism Dimensions (h x w x d in cm) 30 cm - Ø 19 cm Volume in liter 3.0 Suitable for Indoor and outdoor

1,310.00