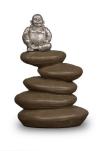

### 200021 Buddha funeral urn

Article number 200021 Shape / Symbol / Theme Religion, spirituality & symbolism Dimensions (h x w x d in cm) 36 x 29 x 20 Volume in liter 4.0 Suitable for Indoor and outdoor