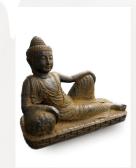

### 300045 Laying or Reclining

Buddha urn bronze

Article number 300045 Shape / Symbol / Theme Religion, spirituality & symbolism Dimensions (h x w x d in cm) 32 x 40 x 18 Volume in liter Suitable for Indoor and outdoor

1,550.00

300048 Shape / Symbol / Theme Religion, spirituality & symbolism Dimensions (h x w x d in cm)

Article number

**Shaolin Monk funeral** 

ashes urn bronze

300048

30 cm - Ø 25 cm Volume in liter 40Suitable for Indoor and outdoor