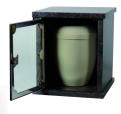

Article number 101431 Dimensions (h x w x d in cm) 45 x 30 x 35

1,930.00

101432

Urn chapel 'Refuge'

**Article number** 101432 **Dimensions (h x w x d in cm)** 34 x 30 x 30

1,690.00

1,410.00