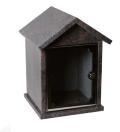

## Stainless steel pedestal (honed)

Article number 200654 Suitable for Indoor and outdoor

200655 Corten steel pedestal (honed)

Article number 200655 Suitable for Indoor and outdoor

101431

1,410.00

Urn chapel

Article number 101431 Dimensions (h x w x d in cm) 45 x 30 x 35

1,930.00

101432

Urn chapel 'Refuge'

**Article number** 101432 **Dimensions (h x w x d in cm)** 34 x 30 x 30

1,690.00

1,410.00