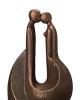

### Ceramic keepsake 'Carried'

Indoor and outdoor

Article number
200026
Shape / Symbol / Theme
Religion, spirituality & symbolism
Dimensions (h x w x d in cm)
28 x 18 x 18
Volume in liter
1.0
Suitable for