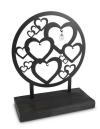

#### Ceramic art urn 'Hearts'

Article number
103517
Shape / Symbol / Theme
Heart(s)
Dimensions (h x w x d in cm)
18 x 28 x 17
Volume in liter
3.0
Suitable for
Indoor and outdoor

722.00