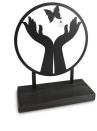

### Hand-shaped keepsake 'Candle holder'

Article number 200036

Shape / Symbol / Theme Religion, spirituality & symbolism Dimensions (h x w x d in cm)

H 13 cm

Volume in liter 0.1

Suitable for Indoor

483.00

233.00