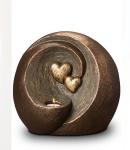

#### Ceramic urn 'Feelings'

Article number
200012
Shape / Symbol / Theme
Religion, spirituality & symbolism
Dimensions (h x w x d in cm)
32 x 25 x 19
Volume in liter
3.5
Suitable for

Indoor and outdoor

908.00