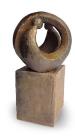

### Ceramic keepsake 'Metamophose'

Article number
200031
Shape / Symbol / Theme
Religion, spirituality & symbolism
Dimensions (h x w x d in cm)
28 x 18 x 18
Volume in liter
1.0
Suitable for

Indoor and outdoor