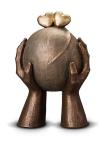

### Ceramic keepsake 'Carried'

Indoor and outdoor

Article number
200026
Shape / Symbol / Theme
Religion, spirituality & symbolism
Dimensions (h x w x d in cm)
28 x 18 x 18
Volume in liter
1.0
Suitable for