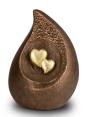

### Ceramic keepsake art urn 'Tear in loving memory'

**Article number** 300179

Shape / Symbol / Theme

Drop, Heart(s), Religion, spirituality & symbolism

Dimensions (h x w x d in cm)

23 x 23 x 23

Volume in liter