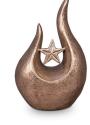

#### **Sculpture Cremation** Urn'Angel'

Article number 300193 Shape / Symbol / Theme Star, Religion, spirituality & symbolism Dimensions (h x w x d in cm) Volume in liter 0.04 Suitable for

Suitable for

**Sculpture Cremation Urn** 