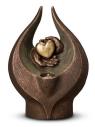

#### Ceramic funeral urn 'Peace dove'

Article number

200008 Shape / Symbol / Theme

Bird(s), Religion, spirituality & symbolism

Dimensions (h x w x d in cm)

30 x 27 x 15

Volume in liter

3.0

Suitable for

Indoor and outdoor