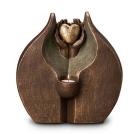

#### Ceramic urn 'Love'

Article number
200016
Shape / Symbol / Theme
Heart(s), Religion, spirituality & symbolism
Dimensions (h x w x d in cm)
35 x 25 x 25
Volume in liter
3.5
Suitable for

Indoor and outdoor

958.00

780.00

200017