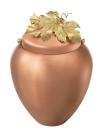

#### Copper cremation urn with leaves

Article number 102396

Shape / Symbol / Theme Flowers, plants & trees

Dimensions (h x w x d in cm)

26 x 22

Volume in liter

4.5

Suitable for

Indoor