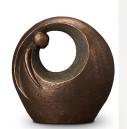

#### Ceramic urn 'Carried'

Article number
200001
Shape / Symbol / Theme
Religion, spirituality & symbolism
Dimensions (h x w x d in cm)
30 x 25 x 25
Volume in liter
3.5
Suitable for

Indoor and outdoor

910.00