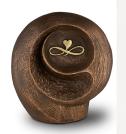

#### Ceramic urn 'Feelings'

Article number
200012
Shape / Symbol / Theme
Religion, spirituality & symbolism
Dimensions (h x w x d in cm)
32 x 25 x 19
Volume in liter
3.5
Suitable for

Indoor and outdoor

908.00