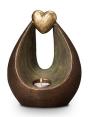

### Ceramic urn 'Always together'

Article number
200017
Shape / Symbol / Theme
Religion, spirituality & symbolism
Dimensions (h x w x d in cm)
34 x 21 x 14
Volume in liter
3.5
Suitable for
Indoor and outdoor