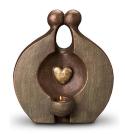

#### Ceramic urn 'Feelings'

Article number
200012
Shape / Symbol / Theme
Religion, spirituality & symbolism
Dimensions (h x w x d in cm)
32 x 25 x 19
Volume in liter
3.5
Suitable for

Indoor and outdoor

908.00