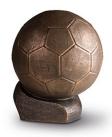

#### Ceramic designer urn 'Soccer ball'

Article number 101729

Shape / Symbol / Theme Hobby, profession, game & sport

Dimensions (h x w x d in cm)

24 x 20

Volume in liter

3.0

Suitable for

Indoor and outdoor

722.00

102048