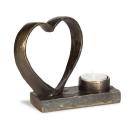

## Sculpture Cremation Urn 'Connected through the heart'

Article number

300151

Shape / Symbol / Theme

Heart(s), Religion, spirituality & symbolism

Dimensions (h x w x d in cm)

12

Volume in liter

0.04

Suitable for

Indoor

300153