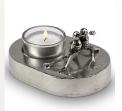

#### Memorial candle holder keepsake urn 'Eternal Love' | bronze & silver grey

Article number

200090

Shape / Symbol / Theme

Heart(s), Religion, spirituality & symbolism

Dimensions (h x w x d in cm)

22 cm - Ø 16 cm

Volume in liter

Suitable for

Indoor

300022