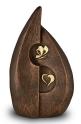

#### Ceramic cremation urn 'Farewell' | bronze & silver grey

Article number
200003
Shape / Symbol / Theme
Religion, spirituality & symbolism
Dimensions (h x w x d in cm)
34 x 21 x 14
Volume in liter
3.0
Suitable for
Indoor and outdoor