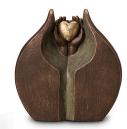

#### Ceramic urn 'Carried'

Article number
200001
Shape / Symbol / Theme
Religion, spirituality & symbolism
Dimensions (h x w x d in cm)
30 x 25 x 25
Volume in liter
3.5
Suitable for

Indoor and outdoor

910.00