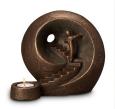

### Ceramic keepsake 'Metamophose'

Article number
200031
Shape / Symbol / Theme
Religion, spirituality & symbolism
Dimensions (h x w x d in cm)
28 x 18 x 18
Volume in liter
1.0
Suitable for

Indoor and outdoor

583.00

200032