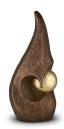

#### Ceramic urn 'Love'

Article number
200016
Shape / Symbol / Theme
Heart(s), Religion, spirituality & symbolism
Dimensions (h x w x d in cm)
35 x 25 x 25
Volume in liter
3.5
Suitable for

Indoor and outdoor

958.00

780.00

200017