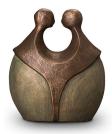

### Ceramic urn 'Always together'

Article number
200017
Shape / Symbol / Theme
Religion, spirituality & symbolism
Dimensions (h x w x d in cm)
34 x 21 x 14
Volume in liter
3.5
Suitable for
Indoor and outdoor