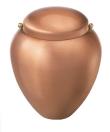

### **Copper cremation ashes**

Article number

102398

Shape / Symbol / Theme

Cube, rectangele, round & triangle

Dimensions (h x w x d in cm) 25 x 20

Volume in liter

4.5

489.00

Suitable for

Indoor

369.00