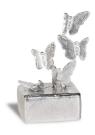

### Small ceramic art urn for ashes Butterfly | silver grey

Article number 101851 Shape / Symbol / Theme Butterflies Dimensions (h x w x d in cm) 15 x 22 x 13 Volume in liter Suitable for Indoor and outdoor

444.00

101850