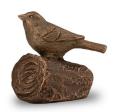

### Keepsake urn for ashes 'Bird on life twig'

Article number 300183

**Shape / Symbol / Theme**Bird(s), Religion, spirituality & symbolism

Dimensions (h x w x d in cm)

12 x 12 x 10 Volume in liter

0.1

Suitable for Indoor and outdoor

202.00

300179