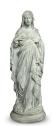

#### Madonna funeral urn bronze

Article number 101092 Shape / Symbol / Theme Religion, spirituality & symbolism Dimensions (h x w x d in cm) 44 x Ø 14.5 Volume in liter Suitable for Indoor and outdoor

770.00