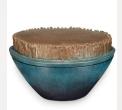

#### Ceramic urn 'Carried'

Article number
200001
Shape / Symbol / Theme
Religion, spirituality & symbolism
Dimensions (h x w x d in cm)
30 x 25 x 25
Volume in liter
3.5
Suitable for

Indoor and outdoor

910.00