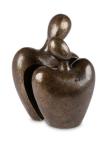

#### Ceramic urn 'Feelings'

Article number
200012
Shape / Symbol / Theme
Religion, spirituality & symbolism
Dimensions (h x w x d in cm)
32 x 25 x 19
Volume in liter
3.5
Suitable for

Indoor and outdoor

908.00