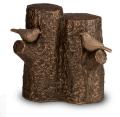

### Keepsake urn for ashes 'Bird on life twig'

Article number 300183

**Shape / Symbol / Theme**Bird(s), Religion, spirituality & symbolism

Dimensions (h x w x d in cm)

12 x 12 x 10 Volume in liter

0.1

Suitable for Indoor and outdoor