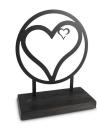

#### Ceramic urn 'Love'

Article number
200016
Shape / Symbol / Theme
Heart(s), Religion, spirituality & symbolism
Dimensions (h x w x d in cm)
35 x 25 x 25
Volume in liter
3.5
Suitable for

Indoor and outdoor

958.00

780.00

200017