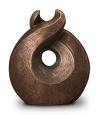

#### Ceramic cremation urn 'Farewell' | bronze & silver grey

Article number
200003
Shape / Symbol / Theme
Religion, spirituality & symbolism
Dimensions (h x w x d in cm)
34 x 21 x 14
Volume in liter
3.0
Suitable for
Indoor and outdoor