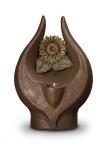

#### Ceramic urn 'Carried'

Article number
200001
Shape / Symbol / Theme
Religion, spirituality & symbolism
Dimensions (h x w x d in cm)
30 x 25 x 25
Volume in liter
3.5
Suitable for

Indoor and outdoor

910.00