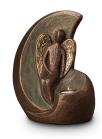

### Ceramic urn 'Always together'

Article number
200017
Shape / Symbol / Theme
Religion, spirituality & symbolism
Dimensions (h x w x d in cm)
34 x 21 x 14
Volume in liter
3.5
Suitable for
Indoor and outdoor