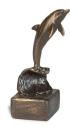

### Sculpture urn for ashes 'Dolphin riding the wave'

Article number

301249

Shape / Symbol / Theme

Other animals, Religion, spirituality & symbolism

Dimensions (h x w x d in cm)

12 x 8 x 11.5

Volume in liter

0.08

Suitable for

Indoor

658.00

301250