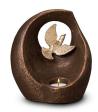

#### Ceramic urn 'Feelings'

Article number
200012
Shape / Symbol / Theme
Religion, spirituality & symbolism
Dimensions (h x w x d in cm)
32 x 25 x 19
Volume in liter
3.5
Suitable for

Indoor and outdoor

908.00