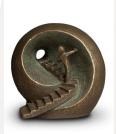

#### Ceramic urn 'Carried'

Article number
200001
Shape / Symbol / Theme
Religion, spirituality & symbolism
Dimensions (h x w x d in cm)
30 x 25 x 25
Volume in liter
3.5
Suitable for

Indoor and outdoor

910.00