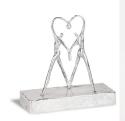

## Sculpture Cremation Urn 'Connected through the heart'

Article number

300151

Shape / Symbol / Theme

Heart(s), Religion, spirituality & symbolism

Dimensions (h x w x d in cm)

12

Volume in liter

0.04

Suitable for

Indoor

300153