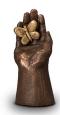

#### Small art urn 'Hand' from porcelain

Article number 200419

Shape / Symbol / Theme

Other shapes, Religion, spirituality & symbolism

Dimensions (h x w x d in cm)

5 x 13 x 8 Volume in liter

0.11

Suitable for Indoor and outdoor

146.00

200418