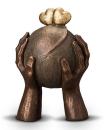

#### Ceramic urn 'Feelings'

Article number
200012
Shape / Symbol / Theme
Religion, spirituality & symbolism
Dimensions (h x w x d in cm)
32 x 25 x 19
Volume in liter
3.5
Suitable for

Indoor and outdoor

908.00