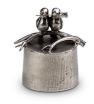

Religion, spirituality & symbolism

Dimensions (h x w x d in cm)

'Parents and child'

Shape / Symbol / Theme

Article number

Volume in liter

300202

Indoor

250.00

0.04

250.00

101091