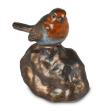

#### Keepsake urn for ashes Robin

Article number 300098 Shape / Symbol / Theme Bird(s) Dimensions (h x w x d in cm) 33 x 25 Volume in liter 2.0 Suitable for

955.00

#### Keepsake art urn for ashes Robin

Article number 300087 Shape / Symbol / Theme Bird(s) Dimensions (h x w x d in cm) 18 x 15 Volume in liter 0.3 Suitable for Indoor

432.00