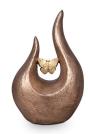

#### Ceramic urn 'Feelings'

Article number
200012
Shape / Symbol / Theme
Religion, spirituality & symbolism
Dimensions (h x w x d in cm)
32 x 25 x 19
Volume in liter
3.5
Suitable for

Indoor and outdoor

908.00