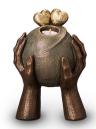

#### Ceramic urn 'Feelings'

Article number
200012
Shape / Symbol / Theme
Religion, spirituality & symbolism
Dimensions (h x w x d in cm)
32 x 25 x 19
Volume in liter
3.5
Suitable for

Indoor and outdoor

908.00