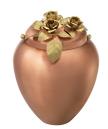

### Ceramic keepsake 'Carried'

Indoor and outdoor

Article number
200026
Shape / Symbol / Theme
Religion, spirituality & symbolism
Dimensions (h x w x d in cm)
28 x 18 x 18
Volume in liter
1.0
Suitable for