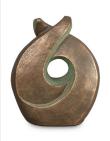

### Ceramic keepsake 'Metamophose'

Article number
200031
Shape / Symbol / Theme
Religion, spirituality & symbolism
Dimensions (h x w x d in cm)
28 x 18 x 18
Volume in liter
1.0
Suitable for

Indoor and outdoor