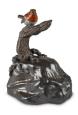

### Keepsake urn for ashes 'Bird on life twig'

Article number 300183

**Shape / Symbol / Theme**Bird(s), Religion, spirituality & symbolism

Dimensions (h x w x d in cm)

12 x 12 x 10 Volume in liter

0.1

Suitable for Indoor and outdoor