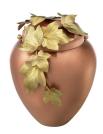

#### Elephant funeral urn **bronze**

Article number 101091 Shape / Symbol / Theme Other animals Dimensions (h x w x d in cm) 34 x 42 x 17 Volume in liter 4.0 Suitable for Indoor and outdoor

1,010.00

101092