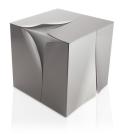

#### Ceramic urn 'Carried'

Article number
200001
Shape / Symbol / Theme
Religion, spirituality & symbolism
Dimensions (h x w x d in cm)
30 x 25 x 25
Volume in liter
3.5
Suitable for

Indoor and outdoor

910.00

### Ceramic keepsake 'Carried'

Indoor and outdoor

Article number
200026
Shape / Symbol / Theme
Religion, spirituality & symbolism
Dimensions (h x w x d in cm)
28 x 18 x 18
Volume in liter
1.0
Suitable for