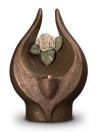

#### Ceramic urn 'Feelings'

Article number
200012
Shape / Symbol / Theme
Religion, spirituality & symbolism
Dimensions (h x w x d in cm)
32 x 25 x 19
Volume in liter
3.5
Suitable for

Indoor and outdoor

908.00