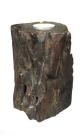

#### Candle holder keepsake funeral urn 'Tree log' bronze

Article number 101094 Shape / Symbol / Theme Flowers, plants & trees, Other shapes Dimensions (h x w x d in cm) 17 cm - Ø 12.5 Volume in liter 0.7 Suitable for Indoor and outdoor