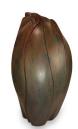

#### Ceramic urn 'Feelings'

Article number
200012
Shape / Symbol / Theme
Religion, spirituality & symbolism
Dimensions (h x w x d in cm)
32 x 25 x 19
Volume in liter
3.5
Suitable for

Indoor and outdoor

908.00