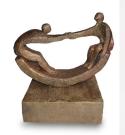

#### Ceramic urn 'Carried'

Article number
200001
Shape / Symbol / Theme
Religion, spirituality & symbolism
Dimensions (h x w x d in cm)
30 x 25 x 25
Volume in liter
3.5
Suitable for

Indoor and outdoor

910.00