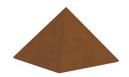

#### Corten steel adult cremation urn 'Pyramid'

Article number

102048

Shape / Symbol / Theme

Pyramid

Dimensions (h x w x d in cm)

19 x 26 x 26 | 20 x 27 x 27 | 25 x 35 x

Volume in liter 3.5 - 4.5 - 8.0

Suitable for

Indoor

102385