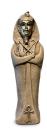

#### Egyptian mummy urn for ashes 'Pharaoh'

Article number 300215

Shape / Symbol / Theme

Religion, spirituality & symbolism

Dimensions (h x w x d in cm)

55 x 13 x 13

Volume in liter

4.0

Suitable for

Indoor and outdoor

#### Egyptian mummy urn for ashes 'Pharaoh'

Article number

300214

Shape / Symbol / Theme

Religion, spirituality & symbolism

Dimensions (h x w x d in cm)

55 x 13 x 13

Volume in liter