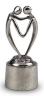

### Ceramic urn 'Always together'

Article number
200017
Shape / Symbol / Theme
Religion, spirituality & symbolism
Dimensions (h x w x d in cm)
34 x 21 x 14
Volume in liter
3.5
Suitable for
Indoor and outdoor