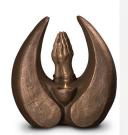

### Ceramic urn 'Lonely but not alone'

Article number
200018
Shape / Symbol / Theme
Religion, spirituality & symbolism
Dimensions (h x w x d in cm)
26 x 26 x 17
Volume in liter
3.0
Suitable for
Indoor and outdoor

# Ceramic urn 'Lonely but not alone' | bronze & silver grey

Article number
300781
Shape / Symbol / Theme
Religion, spirituality & symbolism
Dimensions (h x w x d in cm)
26 x 26 x 17
Volume in liter
3.0
Suitable for
Indoor