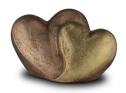

#### Ceramic cremation urn 'Farewell' | bronze & silver grey

Article number
200003
Shape / Symbol / Theme
Religion, spirituality & symbolism
Dimensions (h x w x d in cm)
34 x 21 x 14
Volume in liter
3.0
Suitable for
Indoor and outdoor