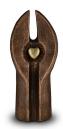

#### Ceramic urn 'Feelings'

Article number
200012
Shape / Symbol / Theme
Religion, spirituality & symbolism
Dimensions (h x w x d in cm)
32 x 25 x 19
Volume in liter
3.5
Suitable for

Indoor and outdoor

908.00