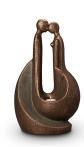

#### Ceramic urn 'Carried'

Article number
200001
Shape / Symbol / Theme
Religion, spirituality & symbolism
Dimensions (h x w x d in cm)
30 x 25 x 25
Volume in liter
3.5
Suitable for

Indoor and outdoor

910.00