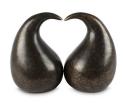

## Sculpture Cremation Urn 'Connected through the heart'

Article number

300151

Shape / Symbol / Theme

Heart(s), Religion, spirituality & symbolism

Dimensions (h x w x d in cm)

12

Volume in liter

## Sculpture Funeral Urn 'Connected through the heart'

Article number

300153

Shape / Symbol / Theme

Heart(s), Religion, spirituality & symbolism

Dimensions (h x w x d in cm)

13

Volume in liter