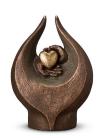

#### Ceramic urn 'Carried'

Article number
200001
Shape / Symbol / Theme
Religion, spirituality & symbolism
Dimensions (h x w x d in cm)
30 x 25 x 25
Volume in liter
3.5
Suitable for

Indoor and outdoor

910.00