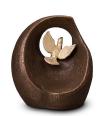

#### Ceramic keepsake funeral urn 'Peace dove'

Article number 200038

Shape / Symbol / Theme

Bird(s), Religion, spirituality & symbolism

Dimensions (h x w x d in cm)

22 x 18 x 23

Volume in liter

1.0

804.00

Suitable for

Indoor and outdoor

533.00