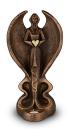

#### Angel funeral urn bronze

Article number
301384
Shape / Symbol / Theme
Religion, spirituality & symbolism
Dimensions (h x w x d in cm)
48 x 21 x 30.5
Volume in liter
3.0

1,510.00

200505