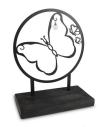

### Ceramic art urn 'Metamophose'

Article number 200080

Shape / Symbol / Theme

Butterflies, Religion, spirituality & symbolism

Dimensions (h x w x d in cm)

35 x 25 x 25

Volume in liter

3.5

Suitable for

Indoor and outdoor

933.00

200087