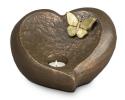

### Ceramic keepsake with candle holder

Article number 200034

**Shape / Symbol / Theme**Butterflies, Religion, spirituality & symbolism

Dimensions (h x w x d in cm)

20 x 18 x 12

Volume in liter

1.0

658.00

Suitable for

Indoor

200035