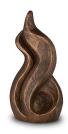

#### Ceramic urn 'Carried'

Article number
200001
Shape / Symbol / Theme
Religion, spirituality & symbolism
Dimensions (h x w x d in cm)
30 x 25 x 25
Volume in liter
3.5
Suitable for

Indoor and outdoor

910.00