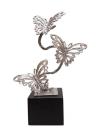

#### Small ceramic art urn for ashes Butterfly | bronze colour

Article number 101853 Shape / Symbol / Theme Butterflies Dimensions (h x w x d in cm) 15 x 22 x 13 Volume in liter 0.8 Suitable for Indoor and outdoor

444.00

101851