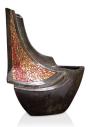

#### Ceramic cremation urn 'Farewell' | bronze & silver grey

Article number
200003
Shape / Symbol / Theme
Religion, spirituality & symbolism
Dimensions (h x w x d in cm)
34 x 21 x 14
Volume in liter
3.0
Suitable for
Indoor and outdoor