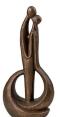

#### Ceramic urn 'Carried'

Article number
200001
Shape / Symbol / Theme
Religion, spirituality & symbolism
Dimensions (h x w x d in cm)
30 x 25 x 25
Volume in liter
3.5
Suitable for

Indoor and outdoor

910.00

### Ceramic keepsake 'Carried'

Indoor and outdoor

Article number
200026
Shape / Symbol / Theme
Religion, spirituality & symbolism
Dimensions (h x w x d in cm)
28 x 18 x 18
Volume in liter
1.0
Suitable for