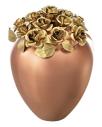

#### Ceramic urn 'Carried'

Article number
200001
Shape / Symbol / Theme
Religion, spirituality & symbolism
Dimensions (h x w x d in cm)
30 x 25 x 25
Volume in liter
3.5
Suitable for

Indoor and outdoor

910.00

### Ceramic keepsake 'Carried'

Indoor and outdoor

Article number
200026
Shape / Symbol / Theme
Religion, spirituality & symbolism
Dimensions (h x w x d in cm)
28 x 18 x 18
Volume in liter
1.0
Suitable for