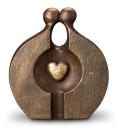

#### Ceramic urn 'Love'

Article number
200016
Shape / Symbol / Theme
Heart(s), Religion, spirituality & symbolism
Dimensions (h x w x d in cm)
35 x 25 x 25
Volume in liter
3.5
Suitable for

Indoor and outdoor

958.00

780.00

200017