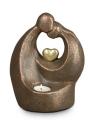

#### Ceramic urn 'Carried'

Article number
200001
Shape / Symbol / Theme
Religion, spirituality & symbolism
Dimensions (h x w x d in cm)
30 x 25 x 25
Volume in liter
3.5
Suitable for

Indoor and outdoor

910.00