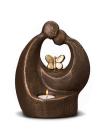

Always remembered

#### Ceramic urn 'Carried'

Article number
200001
Shape / Symbol / Theme
Religion, spirituality & symbolism
Dimensions (h x w x d in cm)
30 x 25 x 25
Volume in liter
3.5
Suitable for

Indoor and outdoor

910.00