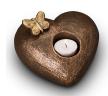

### Ceramic keepsake with candle holder

Article number
200032
Shape / Symbol / Theme
Heart(s), Religion, spirituality & symbolism
Dimensions (h x w x d in cm)
20 x 18 x 12
Volume in liter
1.0
Suitable for

Suitable for Indoor

468.00

200033