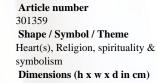

#### Ceramic urn 'Love'

Article number
200016
Shape / Symbol / Theme
Heart(s), Religion, spirituality & symbolism
Dimensions (h x w x d in cm)
35 x 25 x 25
Volume in liter
3.5
Suitable for

Indoor and outdoor