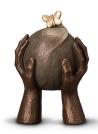

### Ceramic keepsake 'Carried'

Indoor and outdoor

Article number
200026
Shape / Symbol / Theme
Religion, spirituality & symbolism
Dimensions (h x w x d in cm)
28 x 18 x 18
Volume in liter
1.0
Suitable for

658.00

200031