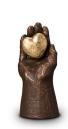

#### Small art urn 'Hand' from porcelain

Article number 200419

Shape / Symbol / Theme

Other shapes, Religion, spirituality & symbolism

Dimensions (h x w x d in cm)

5 x 13 x 8 Volume in liter

0.11

Suitable for Indoor and outdoor

146.00

200418