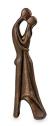

### Ceramic urn 'Always together'

Article number
200017
Shape / Symbol / Theme
Religion, spirituality & symbolism
Dimensions (h x w x d in cm)
34 x 21 x 14
Volume in liter
3.5
Suitable for
Indoor and outdoor