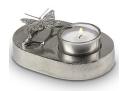

n liter

0.11

Suitable for

Indoor and outdoor

300800

#### Sculpture urn for ashes 'Love forever'

Article number

300800

Shape / Symbol / Theme

Bird(s), Religion, spirituality & symbolism

Dimensions (h x w x d in cm)

6 x 8 x 11.5

Volume in liter

0.08

146.00

Suitable for

Indoor



#### Sculpture urn for ashes 'Eternal Love'

Article number

300801

Shape / Symbol / Theme

Rose, Bird(s), Religion, spirituality & symbolism

Dimensions (h x w x d in cm)

7 x 8 x 11.5

Volume in liter

0.08

Suitable for

Indoor

490.00

490.00



#### Sculpture urn for ashes 'Eternally connected in love'

**Article number** 

300802

Shape / Symbol / Theme

Rose, Bird(s), Religion, spirituality & symbolism

Dimensions (h x w x d in cm)

6.5 x 8 x 11.5

Volume in liter

0.08

Suitable for

Indoor



Suitable for

Indoor

## Sculpture urn for ashes 'Your soul remains with me'

Article number
300804
Shape / Symbol / Theme
Butterflies, Religion, spirituality & symbolism
Dimensions (h x w x d in cm)
4.5 x 8 x 11.5
Volume in liter
0.08





300807

### Sculpture urn for ashes 'My Angel in Heaven'

Article number
300807
Shape / Symbol / Theme
Religion, spirituality & symbolism
Dimensions (h x w x d in cm)
7 x 5.5 x 5
Volume in liter
0.05
Suitable for
Indoor

298.00



300808

### Sculpture urn for ashes 'Connected in love'

Article number
300808
Shape / Symbol / Theme
Rose, Bird(s), Religion, spirituality & symbolism
Dimensions (h x w x d in cm)
7 x 6.5 x 5
Volume in liter
0.05
Suitable for
Indoor

298.00



300809

### Sculpture urn for ashes 'Parent and Child'

Article number
300809
Sha