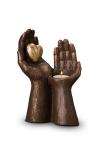

### Hand-shaped keepsake urn with candle holder

Article number
200473
Shape / Symbol / Theme
Religion, spirituality & symbolism
Dimensions (h x w x d in cm)
6 x 12 x 6.5
Volume in liter
0.05
Suitable for
Indoor

228.00

204.00

200037