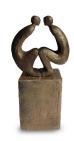

### Ceramic urn 'Lonely but not alone'

Article number
200018
Shape / Symbol / Theme
Religion, spirituality & symbolism
Dimensions (h x w x d in cm)
26 x 26 x 17
Volume in liter
3.0
Suitable for
Indoor and outdoor