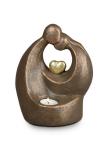

#### Ceramic urn 'Carried'

Article number
200001
Shape / Symbol / Theme
Religion, spirituality & symbolism
Dimensions (h x w x d in cm)
30 x 25 x 25
Volume in liter
3.5
Suitable for

Indoor and outdoor

910.00