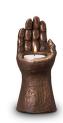

### Hand-shaped keepsake urn with candle holder

Article number
200473
Shape / Symbol / Theme
Religion, spirituality & symbolism
Dimensions (h x w x d in cm)
6 x 12 x 6.5
Volume in liter
0.05
Suitable for
Indoor

228.00

204.00

200037