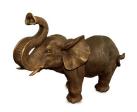

#### Elephant funeral urn **bronze**

Article number 101091 Shape / Symbol / Theme Other animals Dimensions (h x w x d in cm) 34 x 42 x 17 Volume in liter 4.0 Suitable for Indoor and outdoor

1,010.00

101092