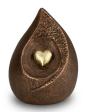

#### Ceramic urn 'Love'

Article number
200016
Shape / Symbol / Theme
Heart(s), Religion, spirituality & symbolism
Dimensions (h x w x d in cm)
35 x 25 x 25
Volume in liter
3.5
Suitable for

Indoor and outdoor

958.00

780.00

200017