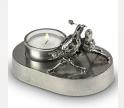

#### Memorial candle holder keepsake urn 'Eternal Love'

101195 Shape / Symbol / Theme Butterflies, Religion, spirituality & symbolism Dimensions (h x w x d in cm) 22 cm - Ø 16 cm

Volume in liter 1.0

Article number