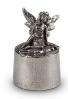

#### **Sculpture Cremation** Urn'Angel'

Article number 300193 Shape / Symbol / Theme Star, Religion, spirituality & symbolism Dimensions (h x w x d in cm) Volume in liter 0.04 Suitable for

Suitable for

**Sculpture Cremation Urn** 