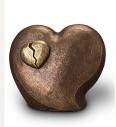

### Ceramic urn 'Love and Pain'

300780
Shape / Symbol / Theme
Heart(s), Religion, spirituality & symbolism
Dimensions (h x w x d in cm)
26x26x17
Volume in liter
3.0
Suitable for
Indoor and outdoor

Suitable for

Indoor