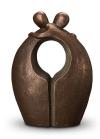

Always remembered





#### Ceramic urn 'Carried'

Article number
200001
Shape / Symbol / Theme
Religion, spirituality & symbolism
Dimensions (h x w x d in cm)
30 x 25 x 25
Volume in liter
3.5
Suitable for

Indoor and outdoor

910.00



200003

#### Ceramic cremation urn 'Farewell' | bronze & silver grey

Article number
200003
Shape / Symbol / Theme
Religion, spirituality & symbolism
Dimensions (h x w x d in cm)
34 x 21 x 14
Volume in liter
3.0
Suitable for
Indoor and outdoor



200012

#### Ceramic urn 'Feelings'

Article number
200012
Shape / Symbol / Theme
Religion, spirituality & symbolism
Dimensions (h x w x d in cm)
32 x 25 x 19
Volume in liter
3.5
Suitable for

Indoor and outdoor

908.00



200016

#### Ceramic urn 'Love'

Article number
200016
Shape / Symbol / Theme
Heart(s), Religion, spirituality & symbolism
Dimensions (h x w x d in cm)
35 x 25 x 25
Volume in liter
3.5
Suitable for

Indoor and outdoor

958.00

780.00



200017

### Ceramic urn 'Always together'

Article number
200017
Shape / Symbol / Theme
Rel