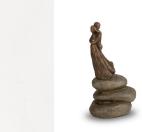

### Sculpture Funeral Urn 'Our child, Your child'

200502
Shape / Symbol / Theme
Religion, spirituality & symbolism
Dimensions (h x w x d in cm)
71 x 25 x 16
Volume in liter
4.0
Suitable for