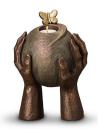

#### Elephant funeral urn **bronze**

Article number 101091 Shape / Symbol / Theme Other animals Dimensions (h x w x d in cm) 34 x 42 x 17 Volume in liter 4.0 Suitable for Indoor and outdoor

1,010.00

101092