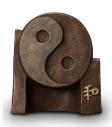

#### Art funeral urn 'Yin Yang'

Article number

300022

Shape / Symbol / Theme

Religion, spirituality & symbolism

Dimensions (h x w x d in cm)

24 x 21 x 10

Volume in liter

2.5

Suitable for

Indoor and outdoor

658.00

516.00

300029