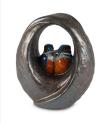

#### Ceramic urn 'Feelings'

Article number
200012
Shape / Symbol / Theme
Religion, spirituality & symbolism
Dimensions (h x w x d in cm)
32 x 25 x 19
Volume in liter
3.5
Suitable for

Indoor and outdoor

908.00