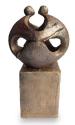

#### Ceramic urn 'Love'

Article number
200016
Shape / Symbol / Theme
Heart(s), Religion, spirituality & symbolism
Dimensions (h x w x d in cm)
35 x 25 x 25
Volume in liter
3.5
Suitable for

Indoor and outdoor