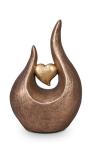

### Ceramic urn 'Always together'

Article number
200017
Shape / Symbol / Theme
Religion, spirituality & symbolism
Dimensions (h x w x d in cm)
34 x 21 x 14
Volume in liter
3.5
Suitable for
Indoor and outdoor