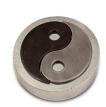

#### Art funeral urn 'Yin Yang'

Article number

300022

Shape / Symbol / Theme

Religion, spirituality & symbolism

Dimensions (h x w x d in cm)

24 x 21 x 10

Volume in liter

2.5

Suitable for

Indoor and outdoor

658.00

516.00

300029