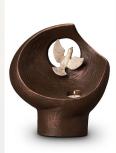

#### Ceramic urn 'Carried'

Article number
200001
Shape / Symbol / Theme
Religion, spirituality & symbolism
Dimensions (h x w x d in cm)
30 x 25 x 25
Volume in liter
3.5
Suitable for

Indoor and outdoor

910.00