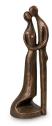

#### Ceramic urn 'Love'

Article number
200016
Shape / Symbol / Theme
Heart(s), Religion, spirituality & symbolism
Dimensions (h x w x d in cm)
35 x 25 x 25
Volume in liter
3.5
Suitable for

Indoor and outdoor

958.00

780.00

200017