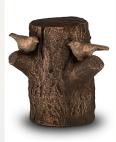

#### Candle holder keepsake funeral urn 'Tree log' bronze

Article number 101094 Shape / Symbol / Theme Flowers, plants & trees, Other shapes Dimensions (h x w x d in cm) 17 cm - Ø 12.5 Volume in liter 0.7 Suitable for Indoor and outdoor