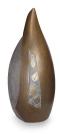

### Ceramic urn 'Lonely but not alone'

Article number
200018
Shape / Symbol / Theme
Religion, spirituality & symbolism
Dimensions (h x w x d in cm)
26 x 26 x 17
Volume in liter
3.0
Suitable for
Indoor and outdoor