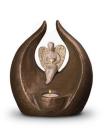

### Ceramic funeral urn 'Angel'

Article number
200704
Shape / Symbol / Theme
Religion, spirituality & symbolism
Dimensions (h x w x d in cm)
31 x 24 x 20
Volume in liter
3.0
Suitable for

748.00