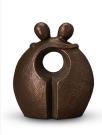

#### Ceramic urn 'Carried'

Article number
200001
Shape / Symbol / Theme
Religion, spirituality & symbolism
Dimensions (h x w x d in cm)
30 x 25 x 25
Volume in liter
3.5
Suitable for

Indoor and outdoor

910.00