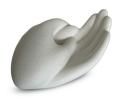

### Hand-shaped keepsake 'Candle holder'

Article number 200036

Shape / Symbol / Theme Religion, spirituality & symbolism Dimensions (h x w x d in cm)

H 13 cm

Volume in liter 0.1

Suitable for Indoor

483.00

233.00