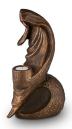

### Bronze rose keepsake ashes urn

Article number

100079

Shape / Symbol / Theme

Rose, Religion, spirituality & symbolism

Dimensions (h x w x d in cm)

40 cm | 75 cm

Volume in liter