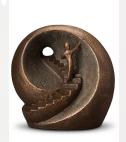

#### Art funeral urn 'Yin Yang'

Article number

300022

Shape / Symbol / Theme

Religion, spirituality & symbolism

Dimensions (h x w x d in cm)

24 x 21 x 10

Volume in liter

2.5

Suitable for

Indoor and outdoor

658.00

516.00

300029