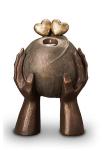

#### Ceramic urn 'Love'

Article number
200016
Shape / Symbol / Theme
Heart(s), Religion, spirituality & symbolism
Dimensions (h x w x d in cm)
35 x 25 x 25
Volume in liter
3.5
Suitable for

Indoor and outdoor