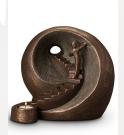

#### Ceramic candle holder keepsake urn 'Metamophose'

Article number 101095 Shape / Symbol / Theme Butterflies, Religion, spirituality & symbolism Dimensions (h x w x d in cm) 26 x 18 x 18 Volume in liter 1.0

658.00