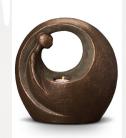

#### Ceramic candle holder art urn 'Metamophose'

Article number 101096 Shape / Symbol / Theme Butterflies, Religion, spirituality & symbolism Dimensions (h x w x d in cm) 35 x 25 x 25 Volume in liter Suitable for Indoor

Indoor

933.00