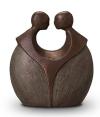

### Ceramic urn 'Always together'

Article number
200017
Shape / Symbol / Theme
Religion, spirituality & symbolism
Dimensions (h x w x d in cm)
34 x 21 x 14
Volume in liter
3.5
Suitable for
Indoor and outdoor