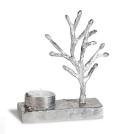

#### Candle holder keepsake funeral urn 'Tree log' bronze

Article number 101094 Shape / Symbol / Theme Flowers, plants & trees, Other shapes Dimensions (h x w x d in cm) 17 cm - Ø 12.5 Volume in liter 0.7 Suitable for Indoor and outdoor

590.00

Article number

Indoor and outdoor