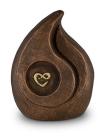

#### Ceramic urn 'Love'

Article number
200016
Shape / Symbol / Theme
Heart(s), Religion, spirituality & symbolism
Dimensions (h x w x d in cm)
35 x 25 x 25
Volume in liter
3.5
Suitable for

Indoor and outdoor

958.00

780.00

200017