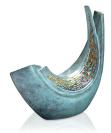

#### Ceramic urn 'Feelings'

Article number
200012
Shape / Symbol / Theme
Religion, spirituality & symbolism
Dimensions (h x w x d in cm)
32 x 25 x 19
Volume in liter
3.5
Suitable for

Indoor and outdoor

908.00