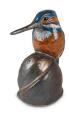

#### Keepsake urn for ashes Kingfishers

Article number 300099

**Shape / Symbol / Theme** Bird(s)

Dimensions (h x w x d in cm) 30 x 25

Volume in liter

2.0

Suitable for Indoor

908.00

#### Keepsake urn for ashes Kingfisher

Article number 300097 Shape / Symbol / Theme Bird(s) Dimensions (h x w x d in cm) 20 x 15 Volume in liter 0.3

Suitable for

Indoor

432.00

444.00