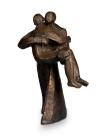

### Sculpture Funeral Urn 'For each other'

Article number
200706
Shape / Symbol / Theme
Religion, spirituality & symbolism
Dimensions (h x w x d in cm)
44 x 22 x 16
Volume in liter
4.0
Suitable for
Indoor and outdoor