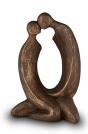

#### Ceramic urn 'Carried'

Article number
200001
Shape / Symbol / Theme
Religion, spirituality & symbolism
Dimensions (h x w x d in cm)
30 x 25 x 25
Volume in liter
3.5
Suitable for

Indoor and outdoor

910.00