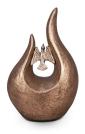

#### Ceramic urn 'Carried'

Article number
200001
Shape / Symbol / Theme
Religion, spirituality & symbolism
Dimensions (h x w x d in cm)
30 x 25 x 25
Volume in liter
3.5
Suitable for

Indoor and outdoor

910.00