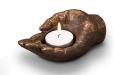

### Hand-shaped keepsake 'Candle holder'

Article number 200036

Shape / Symbol / Theme Religion, spirituality & symbolism Dimensions (h x w x d in cm)

H 13 cm

Volume in liter 0.1

Suitable for Indoor

483.00

233.00