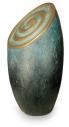

#### Ceramic urn 'To the light' | bronze & silver grey

Article number
200020
Shape / Symbol / Theme
Religion, spirituality & symbolism
Dimensions (h x w x d in cm)
30 x 22 x 17
Volume in liter
3.5
Suitable for
Indoor and outdoor

908.00

200024