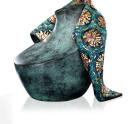

#### Ceramic urn 'Carried'

Article number
200001
Shape / Symbol / Theme
Religion, spirituality & symbolism
Dimensions (h x w x d in cm)
30 x 25 x 25
Volume in liter
3.5
Suitable for

Indoor and outdoor

910.00