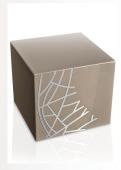

### Design funeral urn mat white 'Solaris'

Article number

200739

Shape / Symbol / Theme

Cube, rectangele, round & triangle

Dimensions (h x w x d in cm)

15 x 25 x 25

Volume in liter

3.8

Suitable for

Indoor

200740