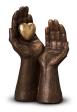

#### Small art urn 'Hand' from porcelain

Article number 200419

Shape / Symbol / Theme

Other shapes, Religion, spirituality & symbolism

Dimensions (h x w x d in cm)

5 x 13 x 8 Volume in liter

0.11

Suitable for Indoor and outdoor

146.00

200418

#### Small art urn 'Hand' white from porcelain

Article number

200418

Shape / Symbol / Theme

Other shapes, Religion, spirituality & symbolism

Dimensions (h x w x d in cm)

5 x 13 x 8

Volume in liter

0.11

Suitable for

Indoor and outdoor

300800