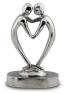

#### Ceramic urn 'Love'

Article number
200016
Shape / Symbol / Theme
Heart(s), Religion, spirituality & symbolism
Dimensions (h x w x d in cm)
35 x 25 x 25
Volume in liter
3.5
Suitable for

Indoor and outdoor

958.00

780.00

200017