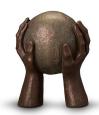

#### Ceramic urn 'Carried'

Article number
200001
Shape / Symbol / Theme
Religion, spirituality & symbolism
Dimensions (h x w x d in cm)
30 x 25 x 25
Volume in liter
3.5
Suitable for

Indoor and outdoor

910.00