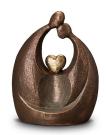

### Ceramic urn 'Always together'

Article number
200017
Shape / Symbol / Theme
Religion, spirituality & symbolism
Dimensions (h x w x d in cm)
34 x 21 x 14
Volume in liter
3.5
Suitable for
Indoor and outdoor