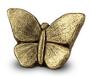

### Ceramic keepsake un with a butterfly

Article number
200505
Shape / Symbol / Theme
Butterflies
Dimensions (h x w x d in cm)
H 13 cm
Volume in liter
0.1
Suitable for

Indoor and outdoor

200473